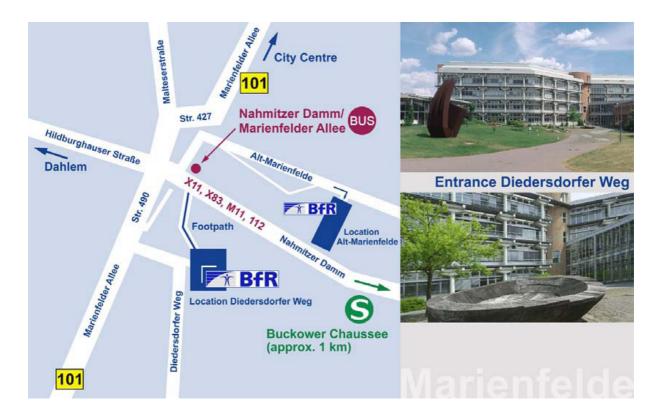

- Nearby the hotel is the underground station U Kurfürstendamm. Take the U 9 (direction S+U Rathaus Steglitz), exit at S+U Rathaus Steglitz (8 stations). From here you can take the bus X83 (direction Lichtenrade, Nahariyastraße or Marienfelde, Marienfelder Allee/Nahmitzer Damm) Departure every 5 minutes.
- Get off at the bus stop Nahmitzer Damm/Marienfelder Allee and take the footpath which leads directly to the Federal Institute for Risk Assessment (BfR)

- Nearby the hotels "Sylter Hof Berlin" and "Best Western" is the underground station
   U Wittenbergplatz. From here you can take the line U1 (direction Uhlandstraße) to
   U Kurfürstendamm (1 station) Departure every 5 minutes.
- At U Kurfürstendamm take the U9 (direction S+U Rathaus Steglitz), exit at S+U Rathaus Steglitz (8 stations). From here you can take the bus X83 (direction Lichtenrade, Nahariyastraße or Marienfelde, Marienfelder Allee/Nahmitzer Damm) Departure every 5 minutes.
- Get off at the bus stop **Nahmitzer Damm/Marienfelder Allee** and take the footpath which leads directly to the Federal Institute for Risk Assessment (BfR)